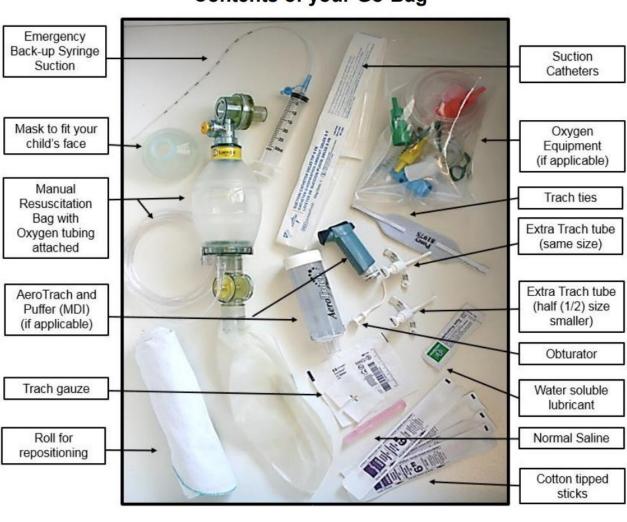

## Trach "Go Kit" Equipment

|                        | 1  | Spare trach tube of same size                               |
|------------------------|----|-------------------------------------------------------------|
|                        | 2  | Spare trach size of half size smaller                       |
|                        | 3  | Obturator                                                   |
|                        | 4  | Water-soluble lubricant                                     |
|                        | 5  | Trach ties                                                  |
|                        | 6  | Sterile trach gauze                                         |
|                        | 7  | Cotton tipped sticks (for trach care)                       |
|                        | 8  | Normal saline (for trach care)                              |
|                        | 9  | Gloves                                                      |
|                        | 10 | Suction catheters                                           |
|                        | 11 | Suction Equipment and supplies (with charged suctioning     |
|                        |    | unit)                                                       |
|                        | 12 | Emergency back-up syringe suction (NG feeding tube with     |
|                        |    | syringe)                                                    |
|                        | 13 | Oximeter Equipment (charged)                                |
|                        | 14 | Manual resuscitation bag and mask (size for your child)     |
|                        | 15 |                                                             |
|                        | 16 | Humidification Equipment or an extra HME                    |
|                        | 17 | List of important numbers to call for help                  |
| If the trach is cuffed |    |                                                             |
|                        | 18 | 5 mL syringe (pediatric trach) or 10 mL syringe (adult      |
|                        |    | trach)                                                      |
|                        | 19 | Sterile distilled water                                     |
| If applicable          |    |                                                             |
|                        | 20 | Spare inner cannula (if child's trach has an inner cannula) |
|                        | 21 |                                                             |
|                        | 22 | Respiratory medications                                     |
|                        |    |                                                             |

## **Contents of your Go-Bag**

2/2