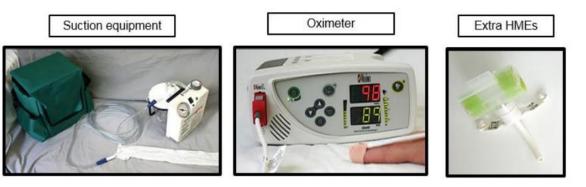

## Trach "Go Kit" Equipment

|                        | 1  | Spare trach tube of same size                               |
|------------------------|----|-------------------------------------------------------------|
|                        | 2  | Spare trach size of half size smaller                       |
|                        | 3  | Obturator                                                   |
|                        | 4  | Water-soluble lubricant                                     |
|                        | 5  | Trach ties                                                  |
|                        | 6  | Sterile trach gauze                                         |
|                        | 7  | Cotton tipped sticks (for trach care)                       |
|                        | 8  | Normal saline (for trach care)                              |
|                        | 9  | Gloves                                                      |
|                        | 10 | Suction catheters                                           |
|                        | 11 | Suction Equipment and supplies (with charged suctioning     |
|                        |    | unit)                                                       |
|                        | 12 | Emergency back-up syringe suction (NG feeding tube with     |
|                        |    | syringe)                                                    |
|                        | 13 | Oximeter Equipment (charged)                                |
|                        | 14 | Manual resuscitation bag and mask (size for your child)     |
|                        | 15 |                                                             |
|                        | 16 | Humidification Equipment or an extra HME                    |
|                        | 17 | List of important numbers to call for help                  |
| If the trach is cuffed |    |                                                             |
|                        | 18 | 5 mL syringe (pediatric trach) or 10 mL syringe (adult      |
|                        |    | trach)                                                      |
|                        | 19 | Sterile distilled water                                     |
| If applicable          |    |                                                             |
|                        | 20 | Spare inner cannula (if child's trach has an inner cannula) |
|                        | 21 |                                                             |
|                        | 22 | Respiratory medications                                     |
|                        |    |                                                             |